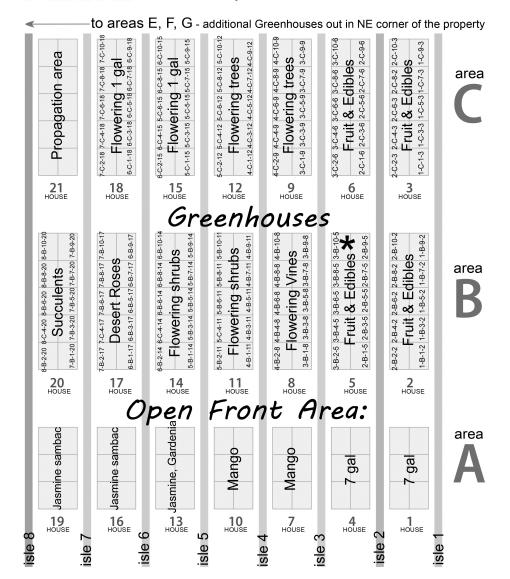

## **Top Tropicals Nursery Locations Map**

Location example: 3-B-10-5, marked with \*

isle 3 area B room #10 house #5

Scan QR code to open plant location directory It opens TopTropicals.com mobile website Use Search by name or item # to see locations

## Use Locations Map: scan QR code to find a plant and check price

Customer Name

For your shopping convenience, please take notes while shopping at Top Tropicals Nursery. Bring your list to our Customer Service representatives, they will be happy to answer your questions.